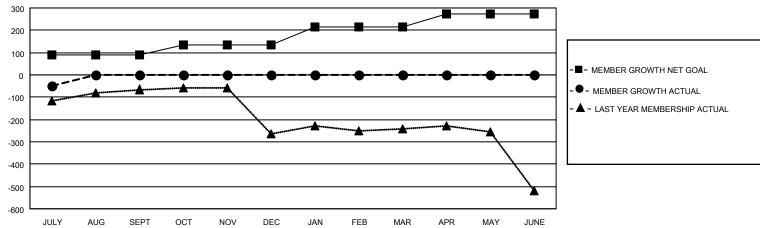

## GOALS AND ACTUAL MEMBERS CUMULATIVE

| DROPPED CLUBS: 1  |    | 30 CLUBS OF 189 ADDED 1 OR MORE | GENDER DISTRIBUTION        |                |       |
|-------------------|----|---------------------------------|----------------------------|----------------|-------|
|                   |    | NEW MEMBERS                     | MALE                       | 2,201 (50.53%) |       |
|                   |    |                                 | FEMALE                     | 2,155 (49.47%) |       |
| DROPPED MEMBERS   |    |                                 |                            |                |       |
| DECEASED          | 5  | CLICK HERE FOR CUMULATIVE       | TOTAL FAMILY UNIT MEMBERS  |                | 1,056 |
| CLUB CANCELLED 47 |    | MEMBERSHIP DATA                 |                            |                |       |
| OTHER 47          |    |                                 | FAMILY MEMBERS PAYING HALF |                | 540   |
| TOTAL             | 99 |                                 | 0000                       |                |       |