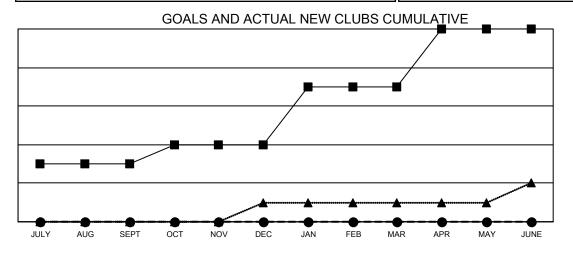

- CURRENT YEAR GOALS FOR NEW CLUBS

- CURRENT YEAR ACTUAL NEW CLUBS

▲ - LAST YEAR ACTUAL NEW CLUBS